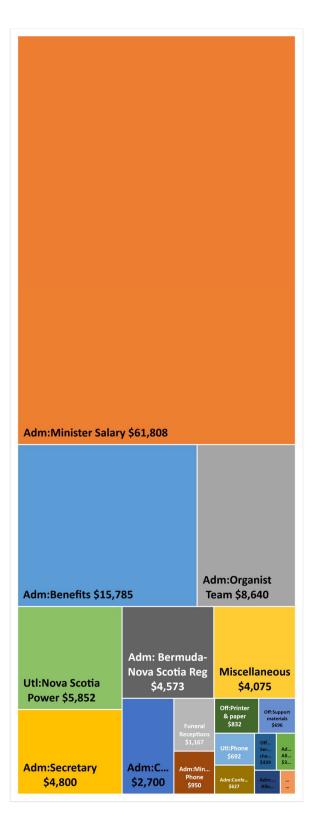

Our expenses for the year were **\$114,553.22**. The largest proportional expense was the minister's prorated salary of \$61,808, followed by \$15,785 for employee benefits. Other expenses in order included the organist team at \$8,640; Nova Scotia Power at \$5,852; our contribution to the United Church expense at \$4,573 and finally miscellaneous expenses of \$4,075 (Website registration, church software, virus protection, Christmas gifts, propane, heat pump cleaning and one license just to mention a few)