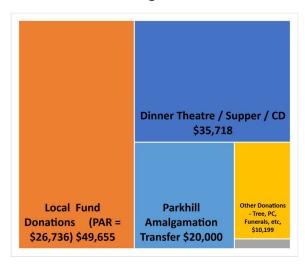

To start we brought in a total of **\$116,608** in donations of which \$40,755 came in the form of local (Sunday offering plate), \$35,718 came in the form of Suppers and Dinner Theatre, and was mentioned previously we used \$20,000 from the sale of the Parkhill church. Other donations of \$10,199 came from funeral receptions, Pastoral charge account transfers, and other misc. donations.

The diagram below gives you a proportional view of the donations with 31% being Dinner theatre/ Supper, 43% being local Fund and 17% being the investment or Amalgamation transfer.

Jan 1, 2023 - Dec 31, 2023